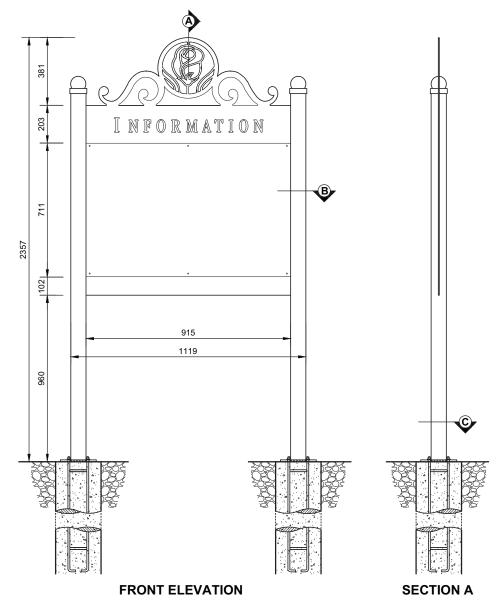

- 1. ENGINEERING CERTIFICATION REQUIRED FOR ALL FOOTINGS AND FOUNDATIONS SPECIFIC TO EACH LOCATION WHERE SIGNAGE IS TO BE ERECTED. FOOTINGS AND FOUNDATIONS ILLUSTRATED ARE RECOMMENDATIONS ONLY.
- 2. FOR ALL SIGNS SITE SPECIFIC DRAWINGS ARE REQUIRED PRIOR TO INSTALLATION. DRAWINGS MUST SHOW: MESSAGING DIRECTIONS AND LAYOUT, SIGN LOCATION AND CONTEXT REFERENCE, AND FOOTING / FOUNDATION ENGINEERING CERTIFICATION.
- 3. ALL MEASUREMENTS ARE IN MILLIMETERS UNLESS STATED OTHERWISE.