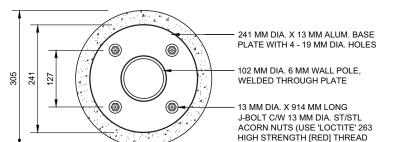

- 1. ENGINEERING CERTIFICATION REQUIRED FOR ALL FOOTINGS AND FOUNDATIONS SPECIFIC TO EACH LOCATION WHERE SIGNAGE IS TO BE ERECTED. FOOTINGS AND FOUNDATIONS ILLUSTRATED ARE RECOMMENDATIONS ONLY.
- 2. FOR ALL SIGNS SITE SPECIFIC DRAWINGS ARE REQUIRED PRIOR TO INSTALLATION. DRAWINGS MUST SHOW: MESSAGING DIRECTIONS AND LAYOUT, SIGN LOCATION AND CONTEXT REFERENCE, AND FOOTING / FOUNDATION ENGINEERING CERTIFICATION.
- 3. ALL MEASUREMENTS ARE IN MILLIMETERS UNLESS STATED OTHERWISE.